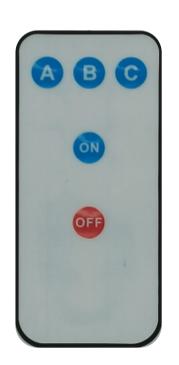

#### Program C:

Switching on the luminaire after detecting presence, at 100% power of 1000 lm

**ON: Turn on the light** 

OFF: Turn off the light (no light at night, still charging during the day)

| Park Solar Version  |                      |          |           |                      |          |           |                      |          |
|---------------------|----------------------|----------|-----------|----------------------|----------|-----------|----------------------|----------|
| Program A (default) |                      |          | Program B |                      |          | Program C |                      |          |
|                     | when people detected | stand-by |           | when people detected | stand-by |           | when people detected | stand-by |
| 0-1h                | 600lm                | 100lm    | 0-12h     | 600lm                | 200lm    | 0-12h     | 100lm                | 0lm      |
| 1-4h                | 1000lm               | 100lm    |           |                      |          |           |                      |          |
| 4-8h                | 600lm                | 100lm    |           |                      |          |           |                      |          |
| 8-12h               | 300lm                | 100lm    |           |                      |          |           |                      |          |