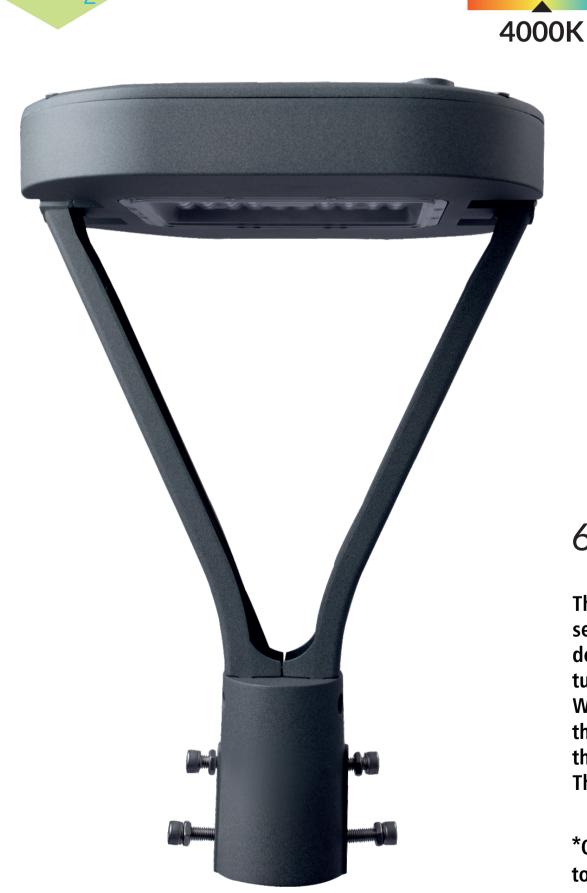

3 years
Guarantee

## Monocrystal

# **PARK Solar**































## 6W 1000 lm

The user should turn on the switch of the sensor. When it begins dark and people detected, the product will automatically turn on.

When it begins bright, the sensor detect that the brightness to a certain extent, the product will automatically turn off. Then the battery will begin charging.

\*Optional 5 years according to the manufacturer's warranty conditions









### **Park Solar Series**





#### **Technical drawing**











### **Park Solar Series**





#### Program A:

failure, the power drops to 100lm.

#### Program B:

Four steps to change the light Base 200lm, when presence is power, in the absence of detected, the luminaire power increases to 600lm

#### Program C:

Switching on the luminaire after detecting presence, at 100% power of 1000 lm

**ON: Turn on the light** 

OFF: Turn off the light (no light at night, still charging during the day)

| Park Solar Version  |                      |          |           |                      |          |           |                      |          |
|---------------------|----------------------|----------|-----------|----------------------|----------|-----------|----------------------|-