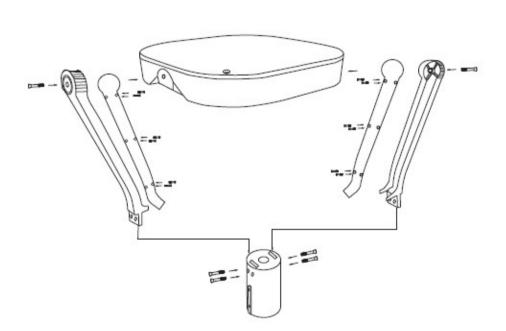

3 years
Guarantee

## Monocrystal

# **PARK Solar**































## 6W 1000 lm

The user should turn on the switch of the sensor. When it begins dark and people detected, the product will automatically turn on.

When it begins bright, the sensor detect that the brightness to a certain extent, the product will automatically turn off. Then the battery will begin charging.

\*Optional 5 years according to the manufacturer's warranty conditions









### **Park Solar Series**





#### **Technical drawing**











### **Park Solar Series**





#### Program A:

failure, the power drops to 100lm.

#### Program B:

Four steps to change the light Base 200lm, when presence is power, in the absence of detected, the luminaire power increases to 600lm

#### Program C:

Switching on the luminaire after detecting presence, at 100% power of 1000 lm

**ON: Turn on the light** 

OFF: Turn off the light (no light at night, still charging during the day)

| Park Solar Version  |                      |          |           |                      |          |           |                      |          |
|---------------------|----------------------|----------|-----------|----------------------|----------|-----------|----------------------|----------|
| Program A (default) |                      |