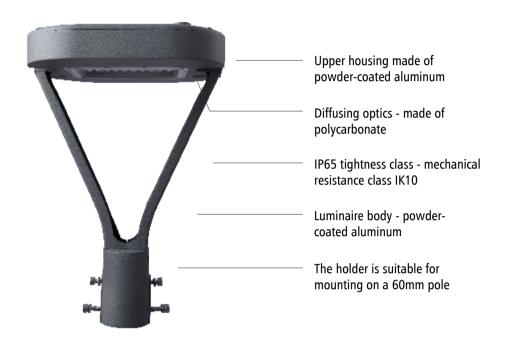

3 years
Guarantee

## Monocrystal

# **PARK Solar**































## 6W 1000 lm

The user should turn on the switch of the sensor. When it begins dark and people detected, the product will automatically turn on.

When it begins bright, the sensor detect that the brightness to a certain extent, the product will automatically turn off. Then the battery will begin charging.

\*Optional 5 years according to the manufacturer's warranty conditions









### **Park Solar Series**





#### **Technical drawing**











### **Park Solar Series**





#### Program A:

failure, the power drops to 100lm.

#### Program B:

Four steps to change the light Base 200lm, when presence is power, in the absence of detected, the luminaire power increases to 600lm

#### Program C:

Switching on the luminaire after detecting presence, at 100% power of 1000 lm

**ON: Turn on the light** 

OFF: Turn off the light (no light at night, still charging during the day)

| Park Solar Version  |                      |          |           |                      |          |           |                      |          |
|---------------------|----------------------|----------|-----------|----------------------|----------|-----------|----------------------|----------|
| Program A (default)