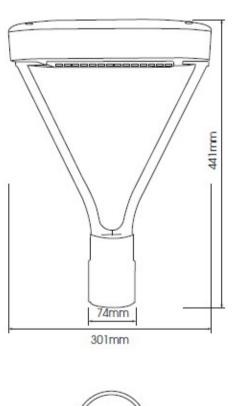

3 years
Guarantee

## Monocrystal

# **PARK Solar**































## 6W 1000 lm

The user should turn on the switch of the sensor. When it begins dark and people detected, the product will automatically turn on.

When it begins bright, the sensor detect that the brightness to a certain extent, the product will automatically turn off. Then the battery will begin charging.

\*Optional 5 years according to the manufacturer's warranty conditions









### **Park Solar Series**





#### **Technical drawing**











### **Park Solar Series**





#### Program A:

failure, the power drops to 100lm.

#### Program B:

Four steps to change the light Base 200lm, when presence is power, in the absence of detected, the luminaire power increases to 600lm

#### Program C:

Switching on the luminaire after detecting presence, at 100% power of 1000 lm

**ON: Turn on the light** 

OFF: Turn off the light (no light at night, still charging during the day)

| Park Solar Version  |                      |          |           |                      |          |           |                      |          |
|---------------------|----------------------|----------|-----------|----------------------|----------|-----------|----------------------|----------|
| Program A (default) |                      |