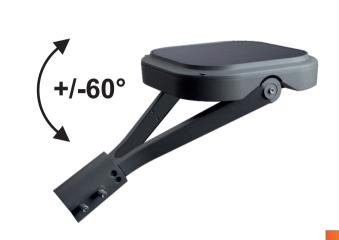

3 years
Guarantee

## Monocrystal

# **PARK Solar**































## 6W 1000 lm

The user should turn on the switch of the sensor. When it begins dark and people detected, the product will automatically turn on.

When it begins bright, the sensor detect that the brightness to a certain extent, the product will automatically turn off. Then the battery will begin charging.

\*Optional 5 years according to the manufacturer's warranty conditions









### **Park Solar Series**





#### **Technical drawing**











### **Park Solar Series**





#### Program A:

failure, the power drops to 100lm.

#### Program B:

Four steps to change the light Base 200lm, when presence is power, in the absence of detected, the luminaire power increases to 600lm

#### Program C:

Switching on the luminaire after detecting presence, at 100%