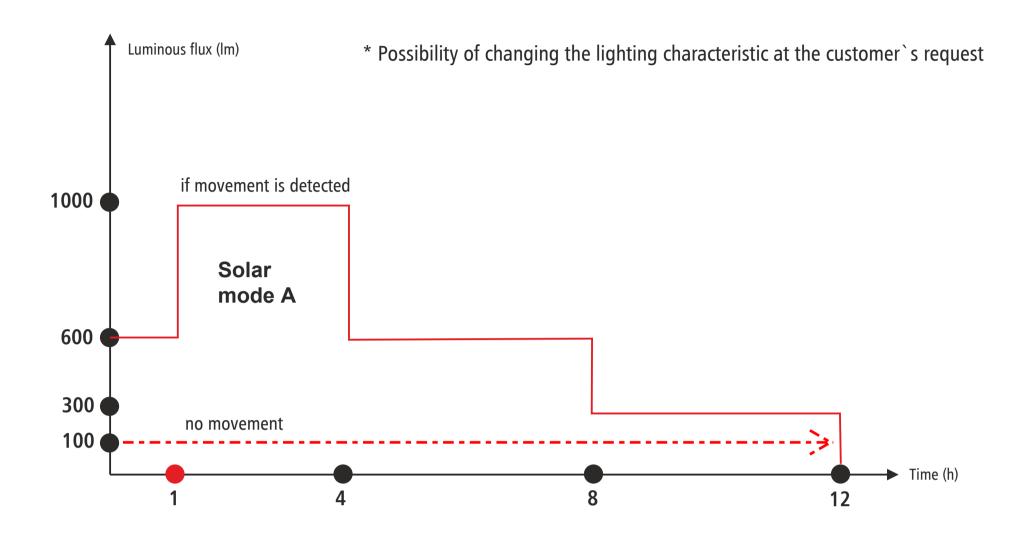

#### Program A:

failure, the power drops to 100lm.

#### Program B:

Four steps to change the light Base 200lm, when presence is power, in the absence of detected, the luminaire power increases to 600lm

#### Program C:

Switching on the luminaire after detecting presence, at 100% power of 1000 lm

**ON: Turn on the light** 

OFF: Turn off the light (no light at night, still charging during the day)

| Park Solar Version  |                      |          |           |                      |          |           |                      |          |
|---------------------|----------------------|----------|-----------|----------------------|----------|-----------|----------------------|----------|
| Program A (default) |                      |          | Program B |                      |          | Program C |                      |          |
|                     | when people detected | stand-by |           | when people detected | stand-by |           | when people detected | stand-by |
| 0-1h                | 600lm                | 100lm    | 0-12h     | 600lm                | 200lm    | 0-12h     | 100lm                | 0lm      |
| 1-4h                | 1000lm               | 100lm    |           |                      |          |           |                      |          |
| 4-8h                | 600lm                | 100lm    |           |                      |          |           |                      |          |
| 8-12h               | 300lm                | 100lm    |           |                      |          |           |                      |          |