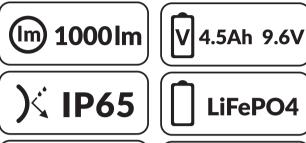

## 6W 1000 lm

The user should turn on the switch of the sensor. When it begins dark and people detected, the product will automatically turn on.

When it begins bright, the sensor detect that the brightness to a certain extent, the product will automatically turn off. Then the battery will begin charging.