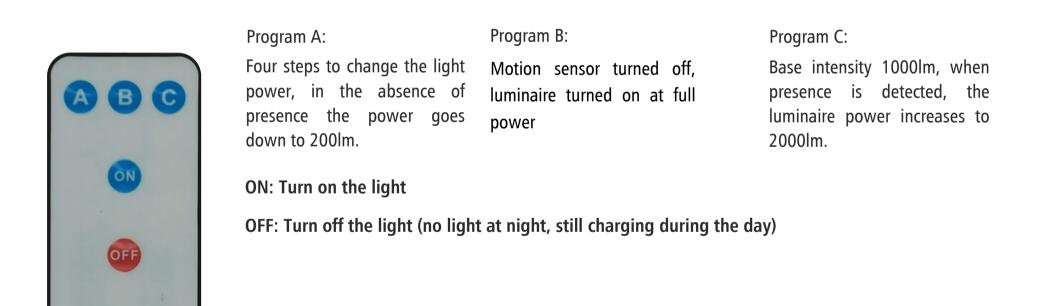

## **Park Hybrid Series**

| Park Hybrid         |                      |          |           |                      |          |           |                      |          |
|---------------------|----------------------|----------|-----------|----------------------|----------|-----------|----------------------|----------|
| Program A (default) |                      |          | Program B |                      |          | Program C |                      |          |
|                     | when people detected | stand-by |           | when people detected | stand-by |           | when people detected | stand-by |
| 0-1h                | 1200lm               | 200lm    | 0-12h     | 2000lm               | 2000lm   | 0-12h     | 2000lm               | 1000lm   |
| 1-4h                | 1000lm               | 200lm    |           |                      |          |           |                      |          |
| 4-8h                | 800lm                | 200lm    |           |                      |          |           |                      |          |
| 8-12h               | 1200lm               | 200lm    |           |                      |          |           |                      |          |