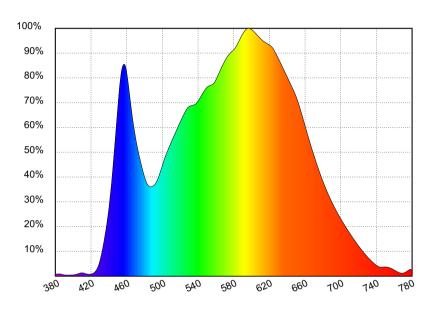

# **LUMANS BARKHYBRID**





#### product will automatically turn on.

When it begins bright, the sensor detect that the brightness to a certain extent, the product will automatically turn off. Then the battery will begin charging. When the battery is not enough output voltage or broken, the control system will allow the LEDS to be turned on by the electricity of 230V AC.

\* Optional 5 years according to the manufacturer's warranty conditions





# **Park Hybrid Series**



## Upper housing made of powder-coated aluminum

Diffusing optics - made of polycarbonate

 IP65 tightness class - mechanical resistance class IK10

Luminaire body - powdercoated aluminum

The holder is suitable for mounting on a 60mm pole

### Spectrum for CCT: 4000K



## **Technical drawing**









BestService Sp. z o.o. Łopuszańska 95, 02-457 Warszawa e-mail: lumax@bestservice.com.pl tel. 22 863 25 55 www.lumax.pl



## **Park Hybrid Series**







| Park Hybrid         |                      |          |           |                      |          |           |                      |          |
|---------------------|----------------------|----------|-----------|----------------------|----------|-----------|----------------------|----------|
| Program A (default) |                      |          | Program B |                      |          | Program C |                      |          |
|                     | when people detected | stand-by |           | when people detected | stand-by |           | when people detected | stand-by |
| 0-1h