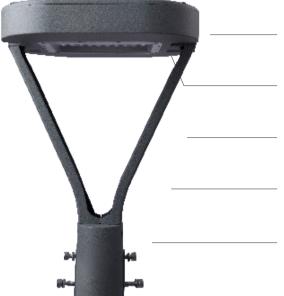

## **Technical drawing**

BestService Sp. z o.o. Łopuszańska 95, 02-457 Warszawa e-mail: lumax@bestservice.com.pl tel. 22 863 25 55 www.lumax.pl

## Upper housing made of powder-coated aluminum

Diffusing optics - made of polycarbonate

 IP65 tightness class - mechanical resistance class IK10

Luminaire body - powdercoated aluminum

The holder is suitable for mounting on a 60mm pole