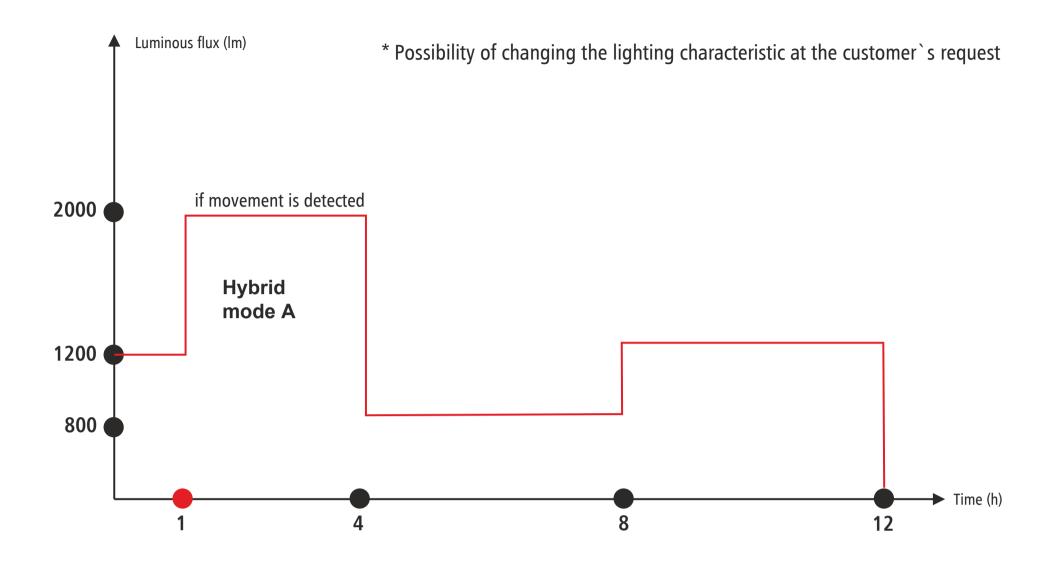

## **Park Hybrid Series**

| Park Hybrid         |                      |          |           |                      |          |           |                      |          |
|---------------------|----------------------|----------|-----------|----------------------|----------|-----------|----------------------|----------|
| Program A (default) |                      |          | Program B |                      |          | Program C |                      |          |
|                     | when people detected | stand-by |           | when people detected | stand-by |           | when people detected | stand-by |
| 0-1h                | 1200lm               | 200lm    | 0-12h     | 2000lm               | 2000lm   | 0-12h     | 2000lm               | 1000lm   |
| 1-4h                | 1000lm               | 200lm    |           |                      |          |           |                      |          |
| 4-8h                | 800lm                | 200lm    |           |                      |          |           |                      |          |
| 8-12h               | 1200lm               | 200lm    |           |                      |          |           |                      |          |